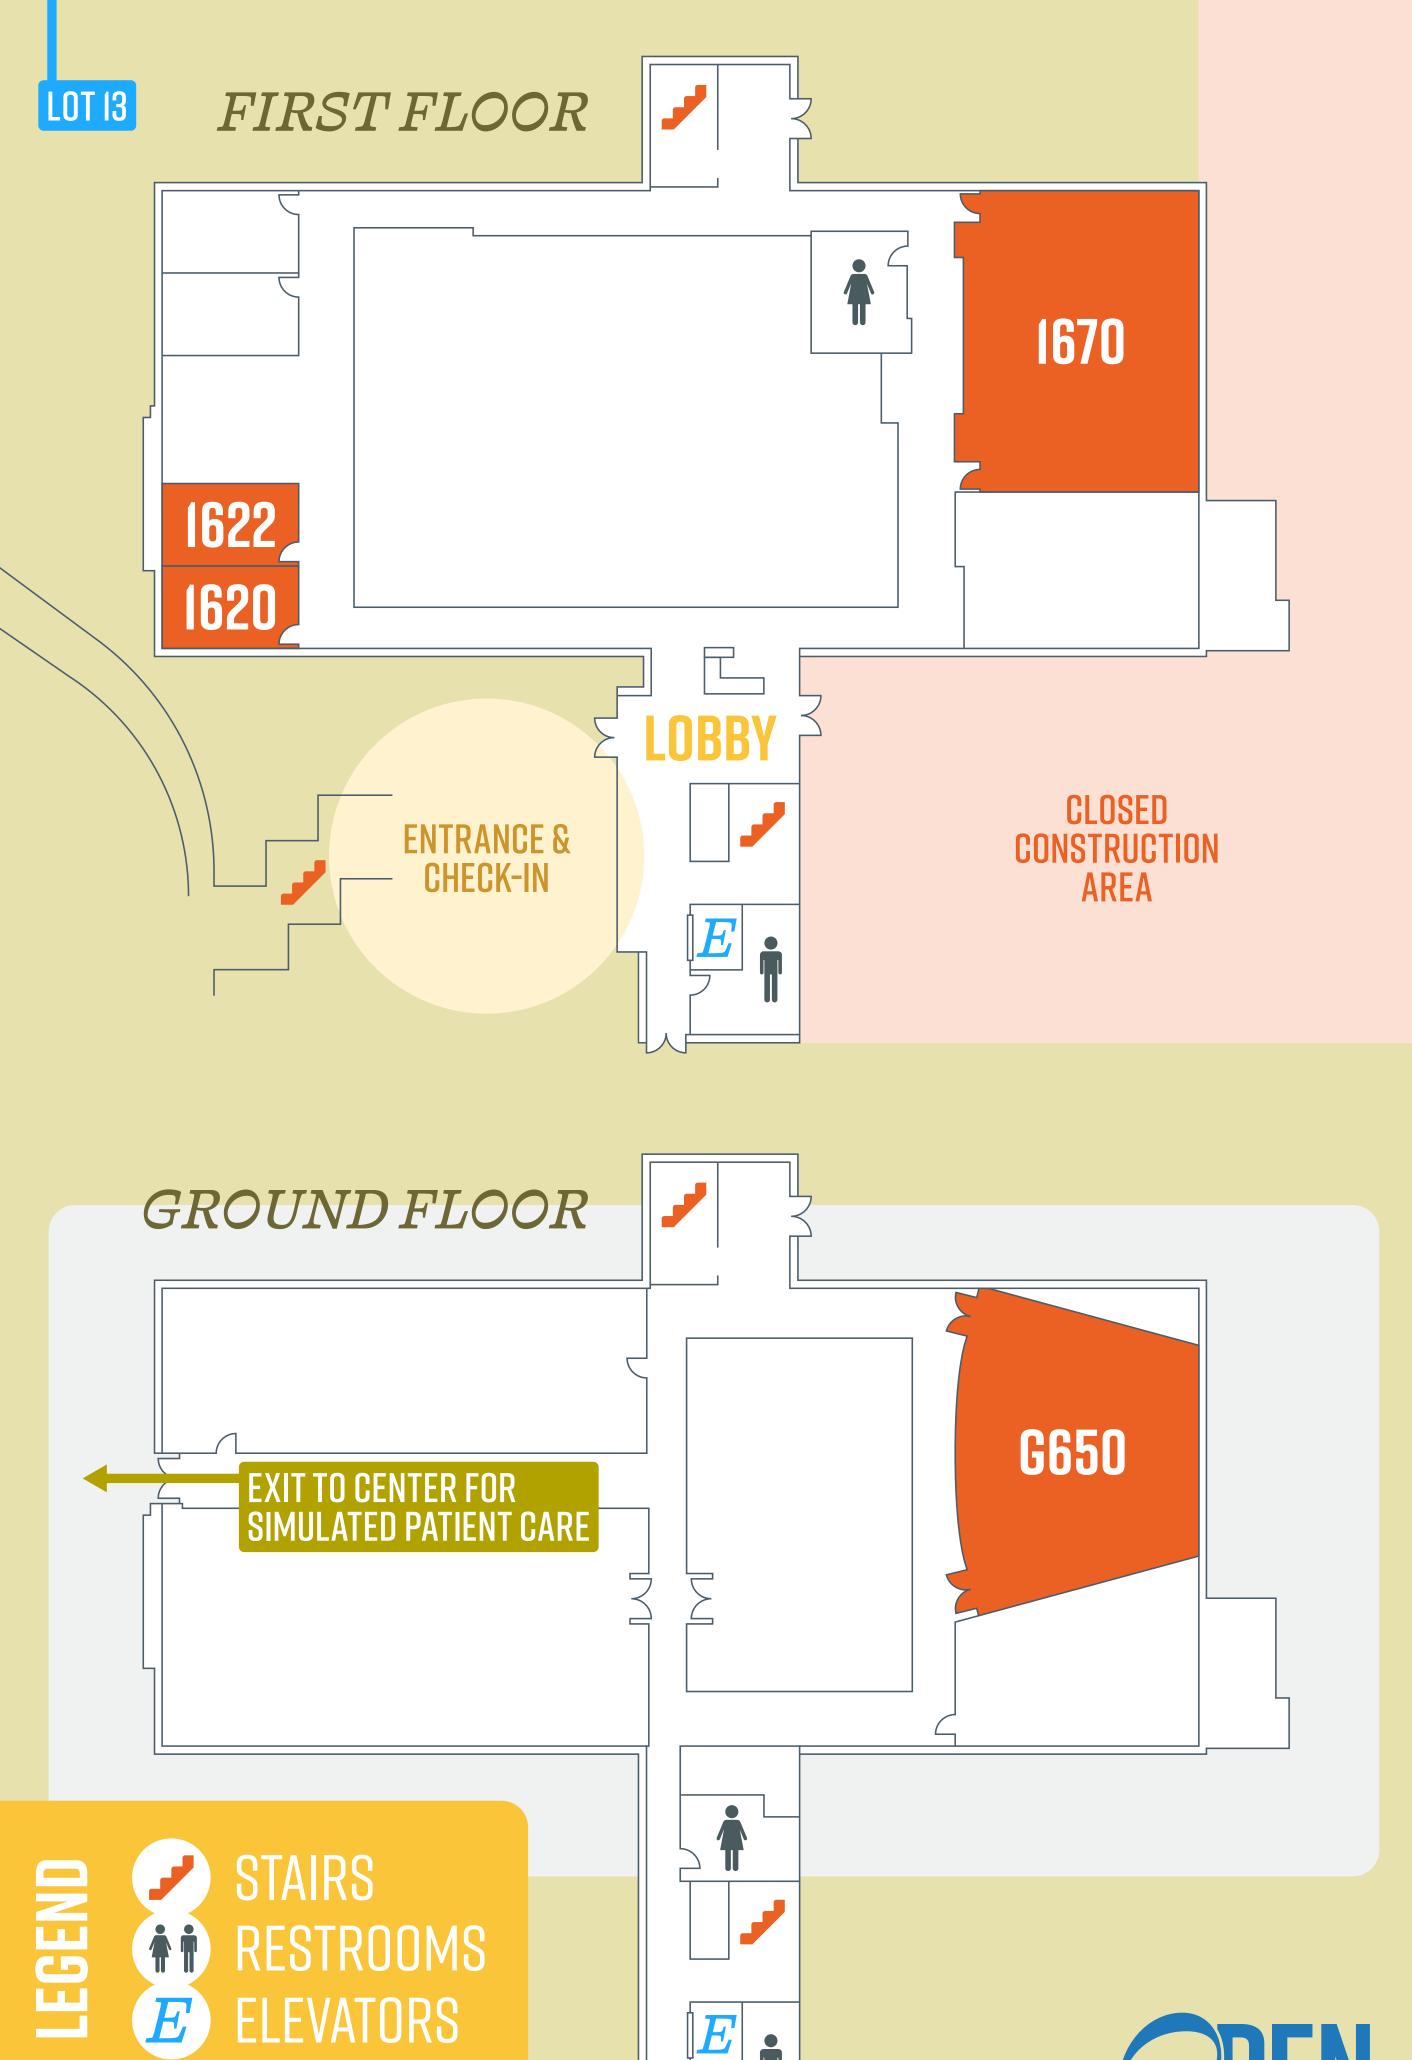

# SCHEDULE

PAGE 1 OF 3

medschool.ucr.edu/openhouse

10 AM - 10:30 AM

Introduction to the School of Medicine EDUCATION BUILDING · ROOM G650

ONGOING

10:30AM - NOON & 12:30 - 2PM

CPR Demonstrations

CENTER FOR SIMULATED PATIENT CARE • ROOM 106/108 • REPEATS EVERY 15 MINUTES

ONGOING

10:30AM - NOON & 12:30 - 2PM

Clinical Skills Demos & Tours

CENTER FOR SIMULATED PATIENT CARE • CLINICAL EXAM ROOMS • REPEATS EVERY FEW MINUTES

10:30 AM\*

-IIAM

Simulation Demo & Tours

CENTER FOR SIMULATED PATIENT CARE · SIM LABS

10:30 AM\*

- II:30 AM

Case-Based Learning (CBL) Activity
EDUCATION BUILDING · PBL 1622

10:45 AM

- II:05 AM

Center for Healthy Communities Presentation EDUCATION BUILDING • ROOM 1670

ONGOING 10:45AM - 11:05AM Stop the Bleed: Trauma Medicine Demos
CENTER FOR SIMULATED PATIENT CARE · OPERATING ROOM
· REPEATS EVERY 15 MINUTES

# SCHEDULE

PAGE 2 OF 3

medschool.ucr.edu/openhouse

II AM
- NOON

Medical Student Panel
EDUCATION BUILDING · ROOM G650

11:15 AM - 11:35 AM

Biomedical Sciences Research Talk
EDUCATION BUILDING · ROOM 1670

11:30 AM\* - NOON

Simulation Demo & Tours

CENTER FOR SIMULATED PATIENT CARE · SIM LABS

11:30 AM\* - 12:30 PM Case-Based Learning (CBL) Activity
EDUCATION BUILDING · PBL 1620

**NOON**- 12:30 PM

Intro to the School of Medicine
EDUCATION BUILDING · ROOM G650

**NOON**- 12:30 PM

Medical Education Program Overview EDUCATION BUILDING · ROOM 1670

NOON\*

Case-Based Learning (CBL) Activity en Español EDUCATION BUILDING · PBL 1622

\*INDICATES A SESSION THAT ALSO REPEATS AT ANOTHER TIME OF THE DAY

### SCHEDULE

PAGE 3 OF 3

medschool.ucr.edu/openhouse

12:30 PM

2ND ROUND OF ONGOING SESSIONS LISTED ON PAGE 1

12:30 PM

Thomas Haider Early Assurance Program Discussion

EDUCATION BUILDING • ROOM G650

12:30 PM

– I PM

-IPM

Pathway Program Presentation

EDUCATION BUILDING • ROOM 1670

12:30 PM\*

- I PM

Simulation Demo & Tours

CENTER FOR SIMULATED PATIENT CARE • SIM LABS

1 PM

- 2 PM

Biomedical Student Panel

EDUCATION BUILDING • ROOM G650

1 PM

-2 PM

UCR Health Presentation

EDUCATION BUILDING • PBL 1670

IPM\*

- 2 PM

Case-Based Learning (CBL) Activity

EDUCATION BUILDING • PBL 1620

1:30 PM\*

-2 PM

Simulation Demo & Tours

CENTER FOR SIMULATED PATIENT CARE • SIM LABS

\*INDICATES A SESSION THAT ALSO REPEATS
AT ANOTHER TIME OF THE DAY

UC RIVERSIDE SCHOOL OF MEDICINE EDUCATION BUILDING MAP

HOUSE

Saturday APRIL 8
10 AM - 2 PM