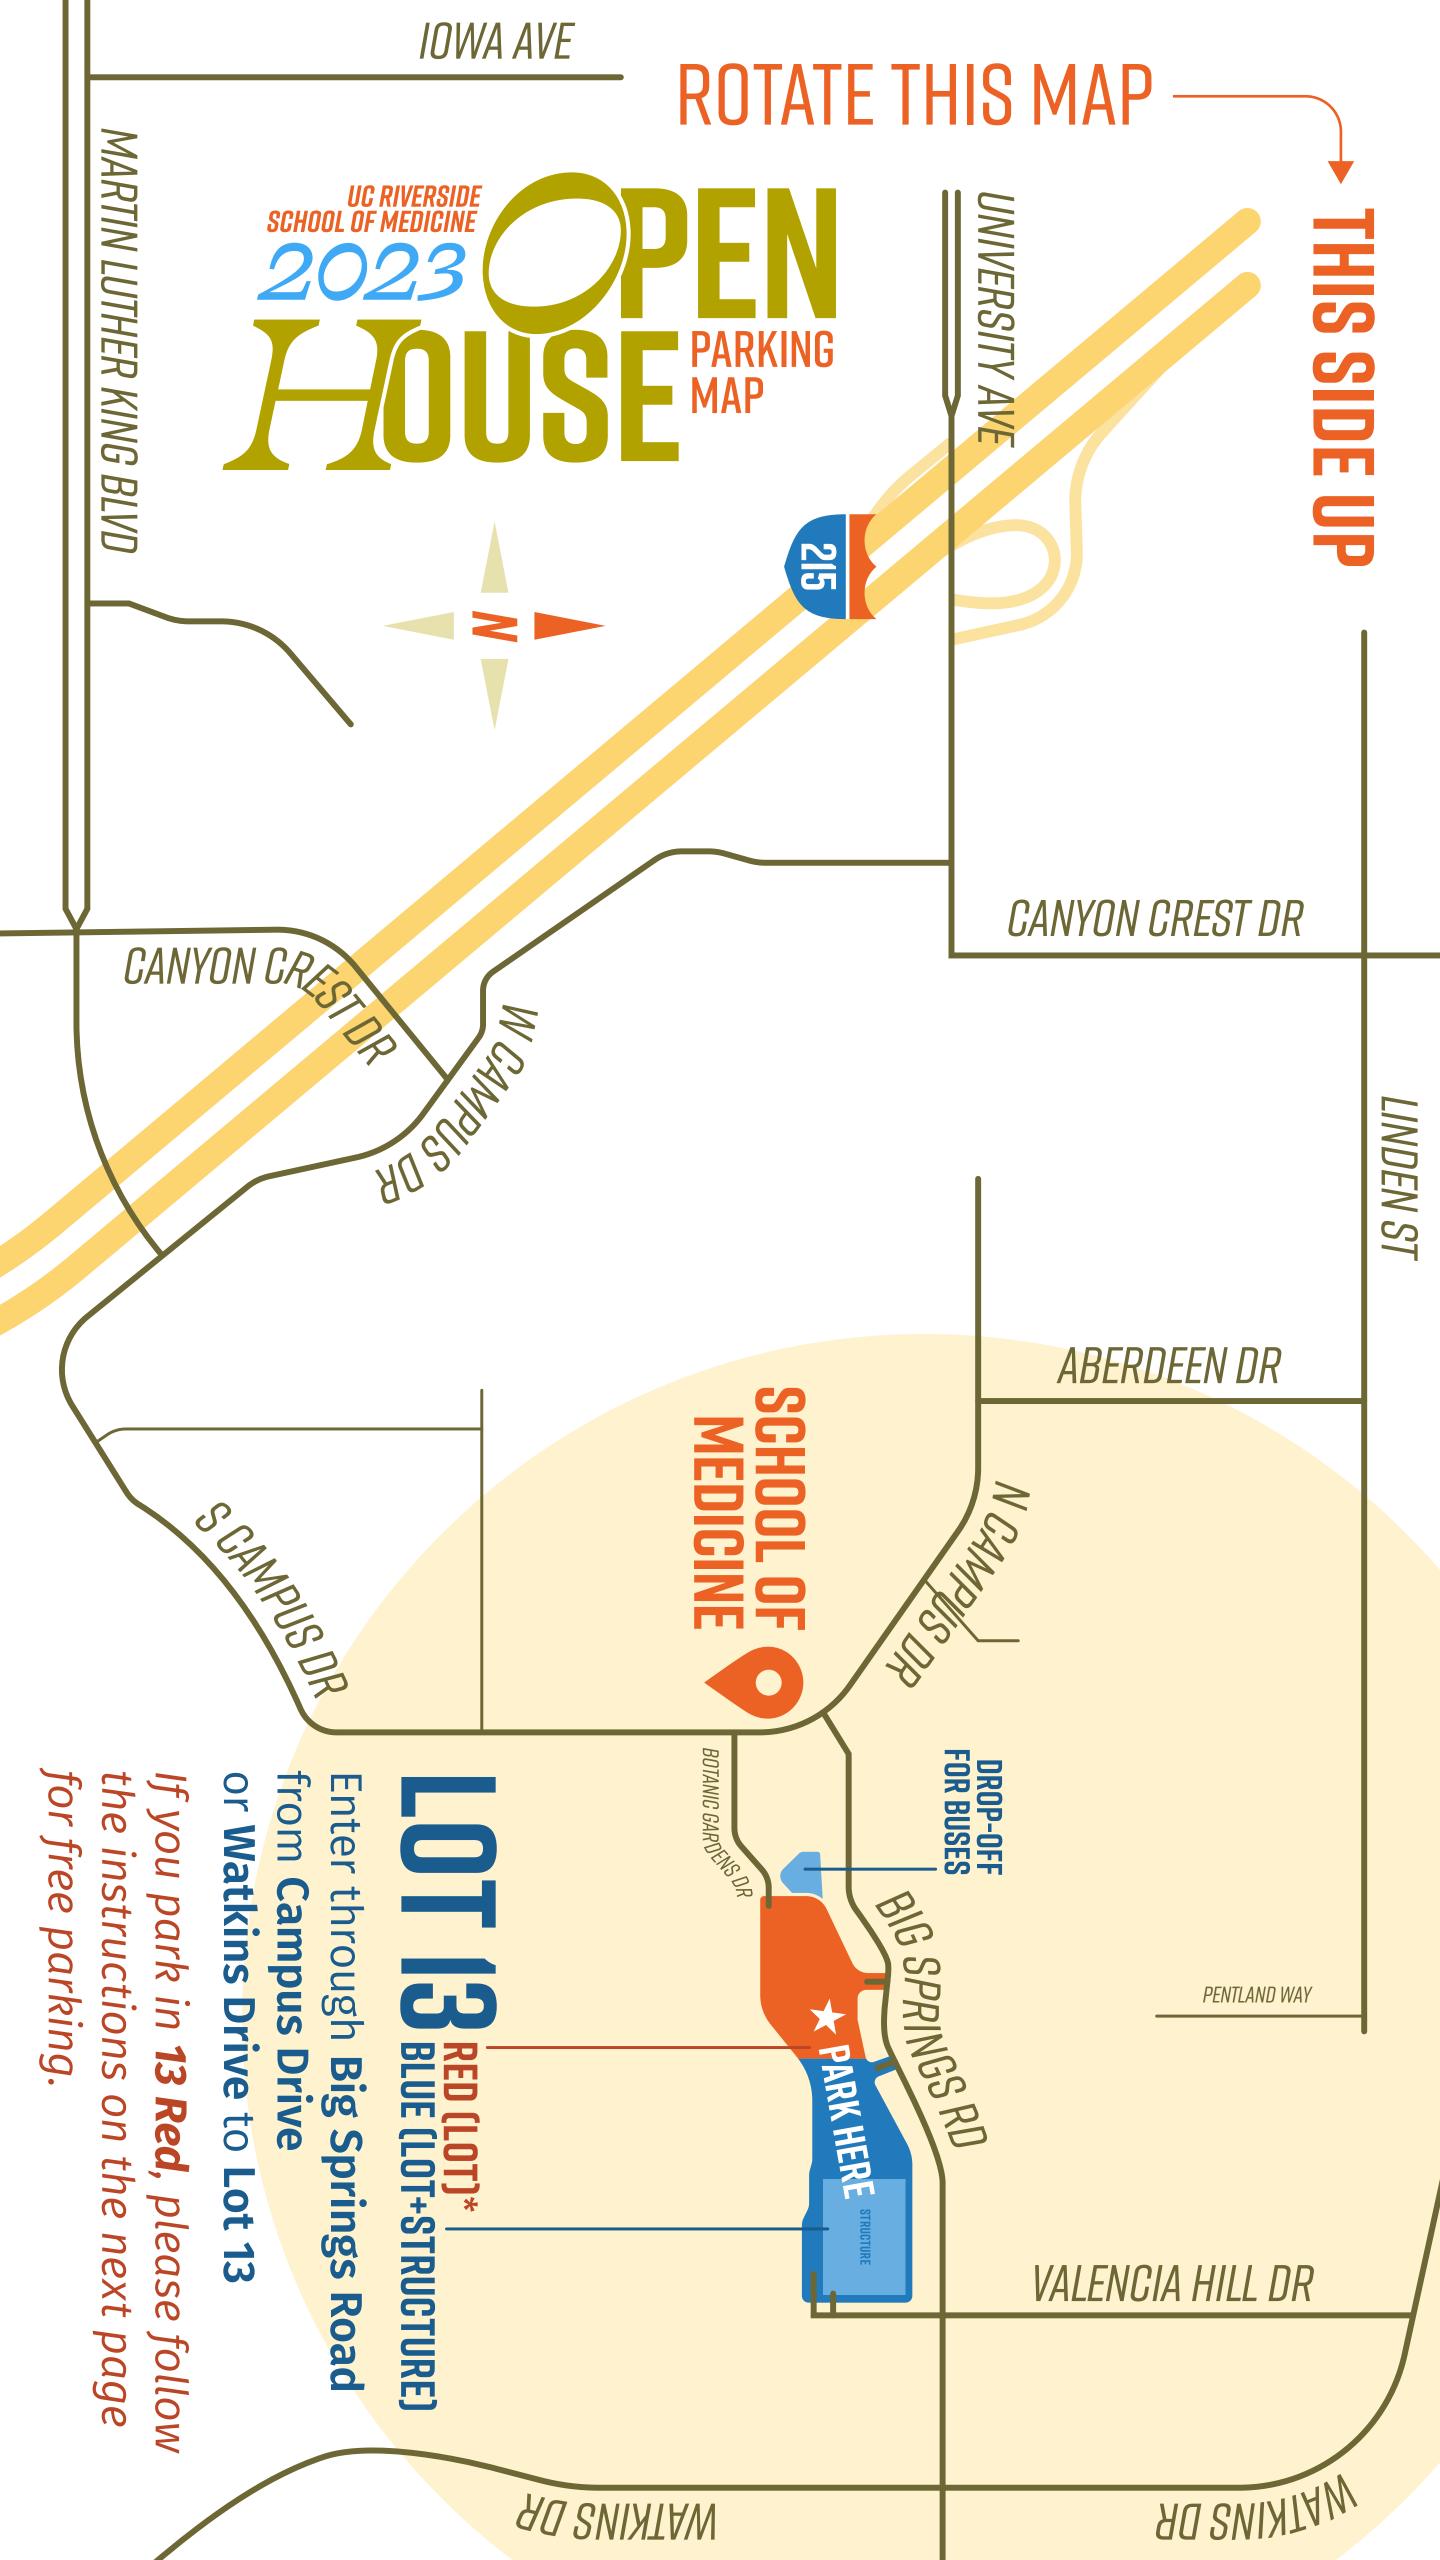

### LOTIS RED

#### PARKING INSTRUCTIONS

Note: you do NOT need to follow these instructions if you park in **Lot 13 Blue** (the further part of the lot and structure)

- CLICK HERE TO ACCESS PARKMOBILE
- SELECT FILTERS AND ACCESS CODES

  (LOOK FOR THE == ICON)

  ENTER CODE SOM408 ON THE BOTTOM
  OF THE POP-UP THEN CLICK APPLY
- CLICK THE IN MAP VIEW OR RESERVE LOT 13 RED IN LIST VIEW
- RESERVE AND CONTINUE AS GUEST TO CHECK OUT