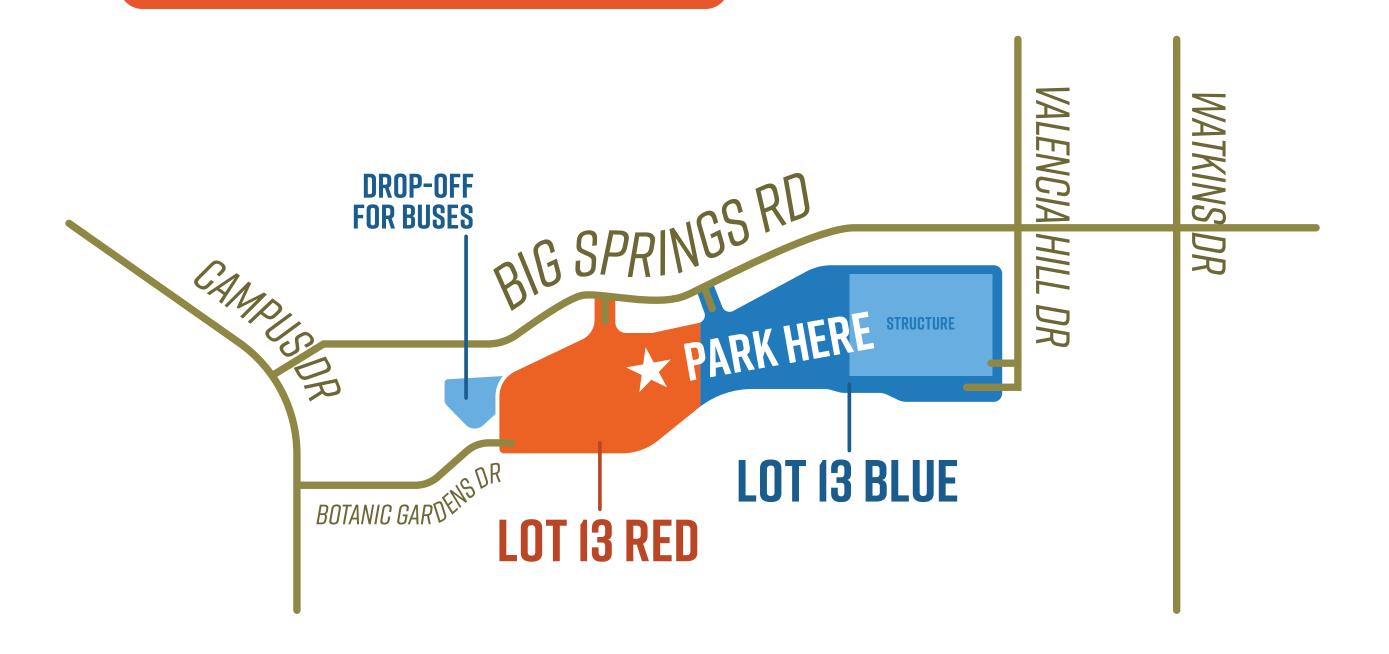

### LOTIS RED

#### PARKING INSTRUCTIONS

Note: you do NOT need to follow these instructions if you park in **Lot 13 Blue** (the further part of the lot and structure)

- CLICK HERE TO ACCESS PARKMOBILE
- SELECT FILTERS AND ACCESS CODES

  (LOOK FOR THE == ICON)

  ENTER CODE SOM408 ON THE BOTTOM
  OF THE POP-UP THEN CLICK APPLY
- CLICK THE IN MAP VIEW OR RESERVE LOT 13 RED IN LIST VIEW
- RESERVE AND CONTINUE AS GUEST TO CHECK OUT